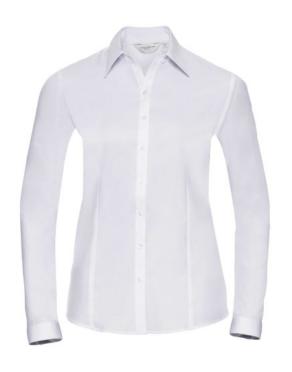

# RUSSELL WOMEN'S LONG SLEEVE SHIRT HERRINGBONE

# **Specification**

RUSSELL women's shirt with long sleeves HERRINGBONE.Our shirt is made of durable fish bone material. Slim waistline, collarless buttons, button on cuff, rounded edges.84% Cotton / 16% polyester mini fish bone, 125/130 g / m2. Wash at 40 degrees. white2XL