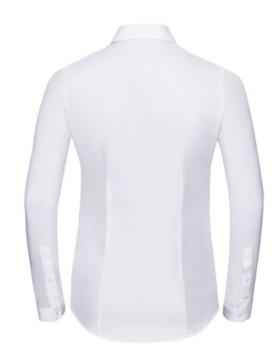

# RUSSELL WOMEN'S LONG SLEEVE SHIRT HERRINGBONE

# **Specification**

RUSSELL women's shirt with long sleeves HERRINGBONE.Our shirt is made of durable fish bone material. Slim waistline, collarless buttons, button on cuff, rounded edges.84% Cotton / 16% polyester mini fish bone, 125/130 g / m2. Wash at 40 degrees. white2XL