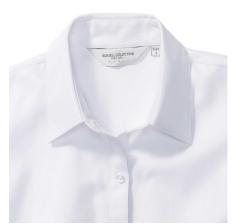

# RUSSELL WOMEN'S LONG SLEEVE SHIRT HERRINGBONE

# **Specification**

RUSSELL women's shirt with long sleeves HERRINGBONE.Our shirt is made of durable fish bone material. Slim waistline, collarless buttons, button on cuff, rounded edges.84% Cotton / 16% polyester mini fish bone, 125/130 g / m2. Wash at 40 degrees. white2XL